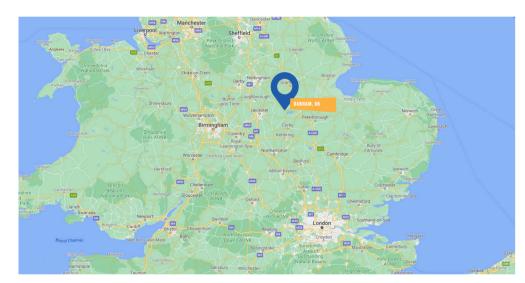

ADDRESS: CHAPEL CLOSE, MARKET PL, OAKHAM LE15 6DT

# **PUBLIC TRANSPORT INFORMATION:**

Nearest airport: Birmingham International 105km, Stansted 130km, Heathrow 180km Nearest rail station: Oakham 600m (7 min walk)