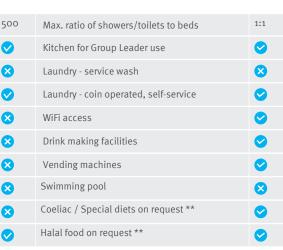

# **FACILITIES**

Total Capacity Ensuite Standard Single Twin Multi-bed Television Lounge Common room Computer Room Towels provided

\*\*Must be booked at least two months before arrival

SCAN WITH ZAPPAR TO SEE MORE!