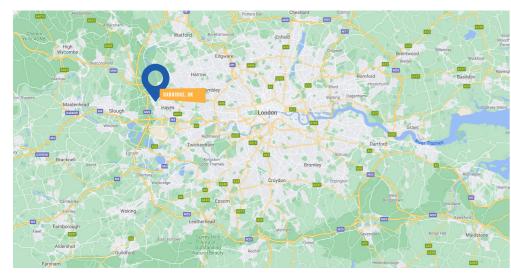

### **PUBLIC TRANSPORT INFORMATION:**

Nearest airport: Heathrow 8km, London City 45km, Gatwick 73km, Stansted 100km Nearest tube station: Uxbridge

15 minute walk from campus to tube station