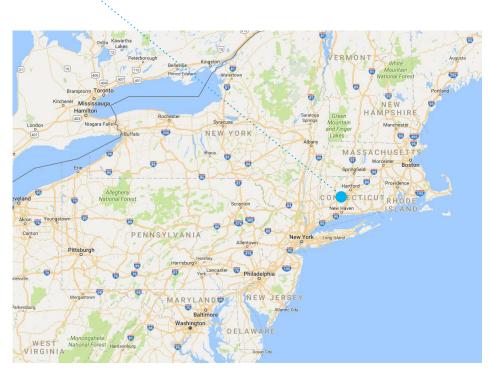

## Address:

Yale University Grace Hopper College 189 Elm Street New Haven CT 06511 USA

#### Public transport information:

- Nearest airports: New York JFK Airport (130 km)
- 2 hours by coach from New York to the university
- 5-minute walk from the campus to the city centre
- Various bus stops located throughout the campus