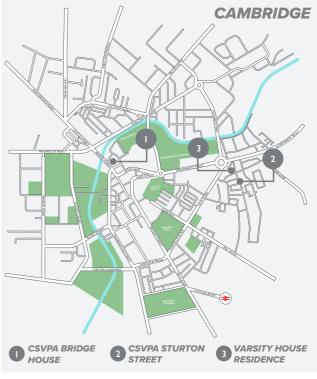

Cambridge is easy to get around on foot, by bike or using public transport. Our Varsity House student residence is a 20 walk from our Bridge House centre in Round Church Street and 12 minutes by public transport.