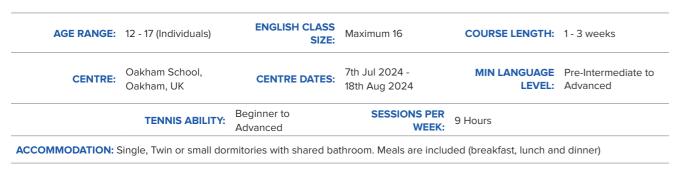

IONS**

As well as a focus on their chosen plus course, students will be able to enjoy our classic programme of English lessons, activities and excursions. Each student will take part in specially designed English lessons which are fun, interactive and topic based. They will equip students with the confidence to take part in a full programme of activities and excursions. Our excursion programme includes one full-day and two half-day excursions per week to destinations of cultural and historic interest. Each day will end with an energetic evening activity which encourages students to socialise with their new international friends. Evening activities are varied and fun and may include discos, talent shows and international evenings.

# **COURSE INFORMATION**

#### PRICE: £1,502.00 per week





| WEEK 1 |           | MORNING                                        | MORNING AFTERNOON         |                                                                              | EVENING |                                                             |
|--------|-----------|------------------------------------------------|---------------------------|------------------------------------------------------------------------------|---------|-------------------------------------------------------------|
|        |           | 09:00 - 12:30                                  |                           | 14:00 - 18:00                                                                |         | 19:30 - 22.00                                               |
| SUN    |           |