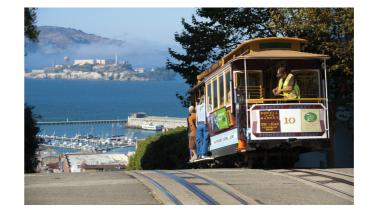

The city is known for its steep rolling hills and eclectic mix of architecture across varied neighborhoods, as well as its cool summers, fog, and famous landmarks, including the Golden Gate Bridge, cable cars, Alcatraz, and the Chinatown and Mission districts.