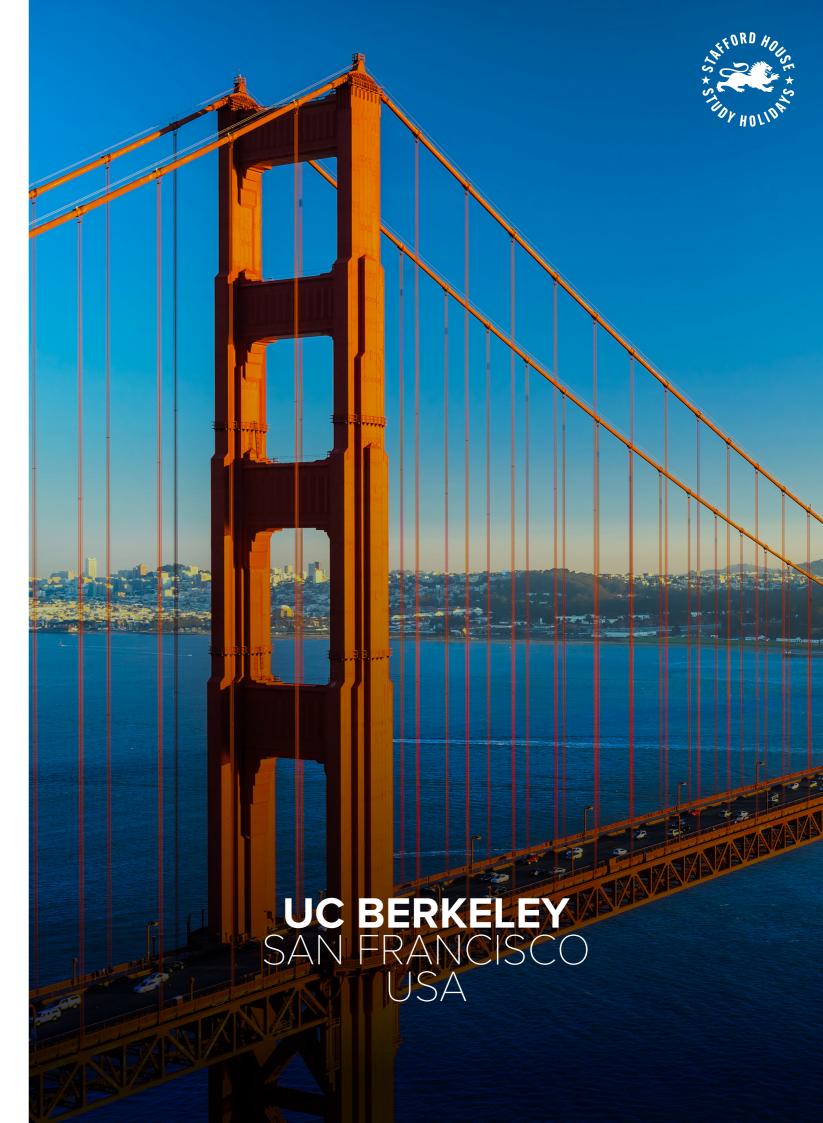

The city is known for its steep rolling hills and eclectic mix of architecture across varied neighborhoods, as well as its cool summers, fog, and famous landmarks, including the Golden Gate Bridge, cable cars, Alcatraz, and the Chinatown and Mission districts.