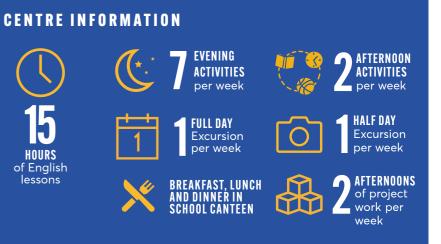

## WHAT'S INCLUDED:

#### TUITION

Students will take part in 15 hours of English language lessons per week. Lessons are topic based and designed to be fun, energetic and informative. They enable students to use their English in real world situations and increase their confidence.

ACTIVITIES We offer a variety of onsite activities including sports, arts and crafts and team games. Our activities provide opportunities for students to use the English they have learnt.

EXCURSIONS

Full and half day excursions allow students to really get to know the UK. We use major destinations such as London, Cambridge and Brighton as a classroom where students will find historic and cultural information through guided walking tours and visits to museums and other places of interest.

CERTIFICATE

Each student will have their English level tested upon arrival and will be placed in a class accordingly. Students will receive a portfolio to store their work in as well as a certificate to take home with them as a record of their course with us.