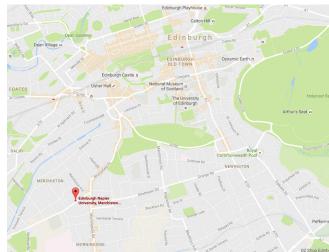

## Edinburgh: Napier University Bainfield Residence

| Public Transport Links         ⇒       Nearest airports: Edinburgh International Airport (20km), Glasgow Airport (95km)         ⇒       Nearest train station: Haymarket station (accommodation) |                                                                                                                                                                                                                                         |  |
|--------------------------------------------------------------------------------------------------------------------------------------------------------------------------------------------------|-----------------------------------------------------------------------------------------------------------------------------------------------------------------------------------------------------------------------------------------|--|
| $\Rightarrow$ Neare                                                                                                                                                                              | est bus stops to the accommodation: on Gilmore Place, Fountainbridge and W Approach Road                                                                                                                                                |  |
| Air:                                                                                                                                                                                             | Edinburgh International Airport is located on the outskirts of the city. Regular buses run from there to Edinburgh city centre and take approximately 30 minutes.                                                                       |  |
| Train:                                                                                                                                                                                           | The accommodation is 30 minutes' walk from Edinburgh Waverley or 10 minutes' walk from<br>Haymarket station.                                                                                                                            |  |
| Bus:                                                                                                                                                                                             | The nearest National Express coach drop-off point is at Edinburgh bus station, which is 5 minutes walk from Edinburgh Waverley Station. To get to Bainfield from here, take the 1 or 34 bus from outside the station by Waverley Steps. |  |
| Road:                                                                                                                                                                                            | By car, the accommodation is accessible via Dundee Street (see maps below). Follow signs for Gorgie then Fountainbridge/ Fountain Park after leaving the Edinburgh Bypass at the Sighthill turn-off.                                    |  |
| Local Taxi:                                                                                                                                                                                      | Skyline Cabs. Tel: 0131 333 2220                                                                                                                                                                                                        |  |