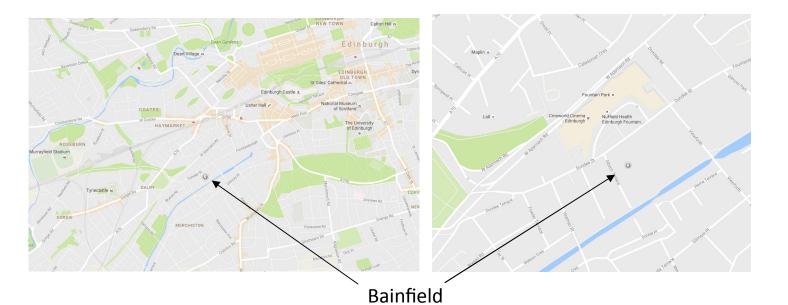

## Edinburgh: Napier University Bainfield Residence

| Public Transport Links         ⇒       Nearest airports: Edinburgh International Airport (20km), Glasgow Airport (95km)         ⇒       Nearest train station: Haymarket station (accommodation) |                                                                                                                                                                                                                                         |  |
|--------------------------------------------------------------------------------------------------------------------------------------------------------------------------------------------------|-----------------------------------------------------------------------------------------------------------------------------------------------------------------------------------------------------------------------------------------|--|
| $\Rightarrow$ Neare                                                                                                                                                                              | est bus stops to the accommodation: on Gilmore Place, Fountainbridge and W Approach Road                                                                                                                                                |  |
| Air:                                                                                                                                                                                             | Edinburgh International Airport is located on the outskirts of the city. Regular buses run from there to Edinburgh city centre and take approximately 30 minutes.                                                                       |  |
| Train:                                                                                                                                                                                           | The accommodation is 30 minutes' walk from Edinburgh Waverley or 10 minutes' walk from<br>Haymarket station.                                                                                                                            |  |
| Bus:                                                                                                                                                                                             | The nearest National Express coach drop-off point is at Edinburgh bus station, which is 5 minutes walk from Edinburgh Waverley Station. To get to Bainfield from here, take the 1 or 34 bus from outside the station by Waverley Steps. |  |
| Road:                                                                                                                                                                                            | By car, the accommodation is accessible via Dundee Street (see maps below). Follow signs for Gorgie then Fountainbridge/ Fountain Park after leaving the Edinburgh Bypass at the Sighthill turn-off.                                    |  |
| Local Taxi:                                                                                                                                                                                      | Skyline Cabs. Tel: 0131 333 2220                                                                                                                                                                                                        |  |