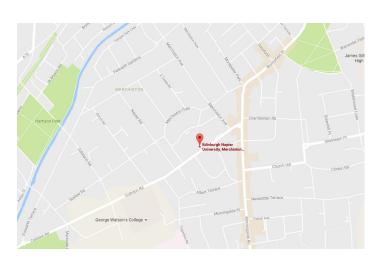

## Access for Merchiston Campus:

| Public Transport Links                                                                                                                                                                                                                                                   |                                                                                                                                                                                                                                                                                                                                                                     |  |
|--------------------------------------------------------------------------------------------------------------------------------------------------------------------------------------------------------------------------------------------------------------------------|---------------------------------------------------------------------------------------------------------------------------------------------------------------------------------------------------------------------------------------------------------------------------------------------------------------------------------------------------------------------|--|
| <ul> <li>⇒ Nearest airports: Edinburgh International Airport (20km), Glasgow Airport (95km)</li> <li>⇒ Nearest train station: Haymarket station (school)</li> <li>⇒ Nearest bus stops to the school: on Colinton Road, Morningside Road and Bruntsfield Place</li> </ul> |                                                                                                                                                                                                                                                                                                                                                                     |  |
| Air:                                                                                                                                                                                                                                                                     | Edinburgh International Airport is located on the outskirts of the city. Regular airport buses and trams run from there to Edinburgh city centre and take approximately 30 minutes.                                                                                                                                                                                 |  |
| Train:                                                                                                                                                                                                                                                                   | The School is 30 minutes' walk from Edinburgh Haymarket station. The<br>accommodation is 20 minutes' walk from Edinburgh Waverley or 10 minutes' walk from<br>Haymarket station.                                                                                                                                                                                    |  |
| Bus:                                                                                                                                                                                                                                                                     | The nearest National Express coach drop-off point is at Edinburgh bus station, which<br>is 5 minutes walk from Edinburgh Waverley Station. To get to Merchiston from here, get the number<br>11 or 16 bus from the bus stop located just after the Scott Monument on Princes Street.                                                                                |  |
| Road:                                                                                                                                                                                                                                                                    | By car, the campus is easily accessible from Colinton Road, (see map below). Leave the Edinburgh<br>Bypass (A720) at the Colinton B701 turn-off, and follow signs for Colinton onto Colinton Mains Drive,<br>going straight on past Napier Craiglockhart. After continuing along Colinton Road, Napier Merchiston<br>is on your left after George Watson's College. |  |
|                                                                                                                                                                                                                                                                          |                                                                                                                                                                                                                                                                                                                                                                     |  |