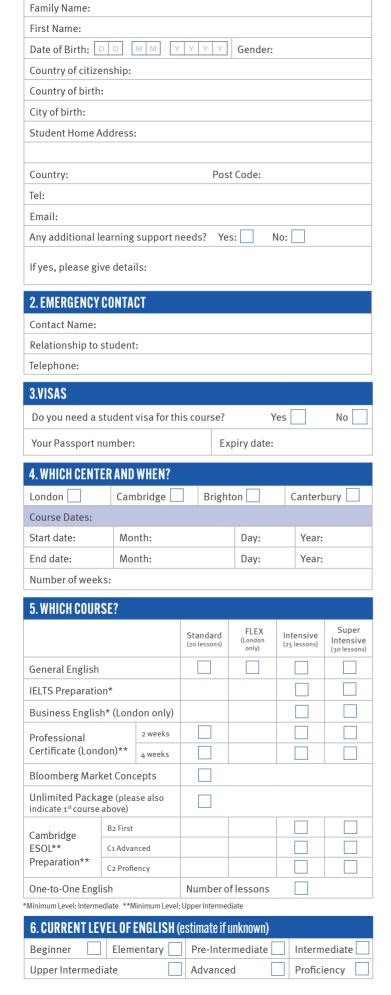

## **2022 UK REGISTRATION FORM**

Please complete this form in CAPITAL LETTERS in black ink.

1. STUDENT DETAILS

| 7. USE OF REPRESENTATIVES                                                                                                                                                                                                                                                                                                                                                |                                                                                                                                                                                                                                                                                                                   |
|--------------------------------------------------------------------------------------------------------------------------------------------------------------------------------------------------------------------------------------------------------------------------------------------------------------------------------------------------------------------------|-------------------------------------------------------------------------------------------------------------------------------------------------------------------------------------------------------------------------------------------------------------------------------------------------------------------|
| Have you used an Educational Rep                                                                                                                                                                                                                                                                                                                                         | presentative during your application?                                                                                                                                                                                                                                                                             |
| Yes                                                                                                                                                                                                                                                                                                                                                                      | No (go to section 8)                                                                                                                                                                                                                                                                                              |
| Name of Representative / Agency:                                                                                                                                                                                                                                                                                                                                         | '                                                                                                                                                                                                                                                                                                                 |
|                                                                                                                                                                                                                                                                                                                                                                          |                                                                                                                                                                                                                                                                                                                   |
| Name of contact at Representative / Agency:  8. ACCOMMODATION AVAILABLE (Sunday - Saturday)                                                                                                                                                                                                                                                                              |                                                                                                                                                                                                                                                                                                                   |
|                                                                                                                                                                                                                                                                                                                                                                          |                                                                                                                                                                                                                                                                                                                   |
| Yes: Number of weeks:                                                                                                                                                                                                                                                                                                                                                    | No: (go to section 10)                                                                                                                                                                                                                                                                                            |
| Please refer to the pricelist for options available in each centre.  Please mark your <b>FIRST</b> choice with <b>1</b> and <b>SECOND</b> choice with <b>2</b> .  For students wishing to study in more than one location, please specify your accommodation preferences in all locations. Accommodation is subject to availability at the time of receipt of full fees. |                                                                                                                                                                                                                                                                                                                   |
| 9. ACCOMMODATION                                                                                                                                                                                                                                                                                                                                                         |                                                                                                                                                                                                                                                                                                                   |
| Choose your accommodation type:                                                                                                                                                                                                                                                                                                                                          |                                                                                                                                                                                                                                                                                                                   |
| <u> </u>                                                                                                                                                                                                                                                                                                                                                                 | Homestay: Residence:                                                                                                                                                                                                                                                                                              |
| Residence name:                                                                                                                                                                                                                                                                                                                                                          |                                                                                                                                                                                                                                                                                                                   |
|                                                                                                                                                                                                                                                                                                                                                                          | ingle: Twin:                                                                                                                                                                                                                                                                                                      |
| Choose your meal plan:                                                                                                                                                                                                                                                                                                                                                   | t II                                                                                                                                                                                                                                                                          |
| Self Catering: Bed & Breakfas                                                                                                                                                                                                                                                                                                                                            | t: Half Board: Full Board:                                                                                                                                                                                                                                                                                        |
| 10. OTHER REQUIREMENTS                                                                                                                                                                                                                                                                                                                                                   |                                                                                                                                                                                                                                                                                                                   |
| Are there any foods you do not eat?                                                                                                                                                                                                                                                                                                                                      | Meat: Pork: Nuts:                                                                                                                                                                                                                                                                                                 |
| Other (please specify):                                                                                                                                                                                                                                                                                                                                                  |                                                                                                                                                                                                                                                                                                                   |
| Are you happy to live with a family w                                                                                                                                                                                                                                                                                                                                    | vith young children? Yes: No:                                                                                                                                                                                                                                                                                     |
| Do you smoke?                                                                                                                                                                                                                                                                                                                                                            | Yes: No:                                                                                                                                                                                                                                                                                                          |
| Do you have any health concerns that y                                                                                                                                                                                                                                                                                                                                   | you would like to make us aware of? Yes:                                                                                                                                                                                                                                                                          |
| document Medical Information Disclosu<br>consent to process medical information<br>consent to process this information and<br>Please note that Stafford House reserve                                                                                                                                                                                                    | question Stafford House will send you a separat<br>ure Form to complete. We are required to obtain<br>. If the student is under 18 we will ask for parenta<br>I this form must be completed before arrival.<br>e the right to make changes to a student's course<br>eturned or something is later discovered upon |
| 11. TRANSFERS                                                                                                                                                                                                                                                                                                                                                            |                                                                                                                                                                                                                                                                                                                   |
| Do you need an airport transfer?                                                                                                                                                                                                                                                                                                                                         | No:                                                                                                                                                                                                                                                                                                               |
| Yes My arrival airport is:                                                                                                                                                                                                                                                                                                                                               | Arrival date:                                                                                                                                                                                                                                                                                                     |
| Arrival time:                                                                                                                                                                                                                                                                                                                                                            | Flight number:                                                                                                                                                                                                                                                                                                    |
| Yes My departure airport is: Departure time:                                                                                                                                                                                                                                                                                                                             | Departure date:<br>Flight number:                                                                                                                                                                                                                                                                                 |
| 12. HOW MUCH WILL YOU PAY NOV                                                                                                                                                                                                                                                                                                                                            | N?                                                                                                                                                                                                                                                                                                                |
| I will pay all registration, tuit                                                                                                                                                                                                                                                                                                                                        | ion and accommodation fees now.                                                                                                                                                                                                                                                                                   |
| I will pay the Registration Fee<br>£70 (if applicable) now                                                                                                                                                                                                                                                                                                               | of £80 and Accommodation Booking Fee of                                                                                                                                                                                                                                                                           |
| 13. DECLARATION                                                                                                                                                                                                                                                                                                                                                          |                                                                                                                                                                                                                                                                                                                   |
|                                                                                                                                                                                                                                                                                                                                                                          |                                                                                                                                                                                                                                                                                                                   |
| Signature                                                                                                                                                                                                                                                                                                                                                                | Date                                                                                                                                                                                                                                                                                                              |
| 0                                                                                                                                                                                                                                                                                                                                                                        |                                                                                                                                                                                                                                                                                                                   |