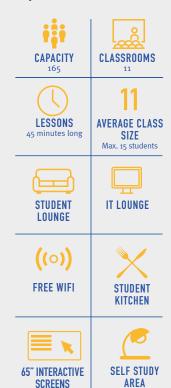

## **Key School facts:**

STUDENT COMPUTERS

AVERAGE CLASS SIZE Max. 15 students

LOUNGE

IT LOUNGE

FREE WIFI

65" INTERACTIVE SCREENS