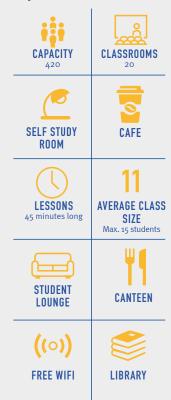

#### **Key School facts:**

SELF STUDY ROOM

AVERAGE CLASS SIZE Max. 15 students

CANTEEN

65" INTERACTIVE SCREENS