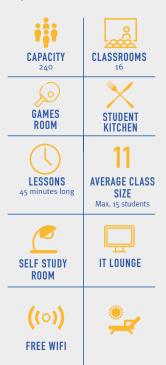

#### **Key School facts:**

STUDENT COMPUTERS

AVERAGE CLASS SIZE Max. 15 students

STUDENT LOUNGE

FREE WIFI

65" INTERACTIVE SCREENS