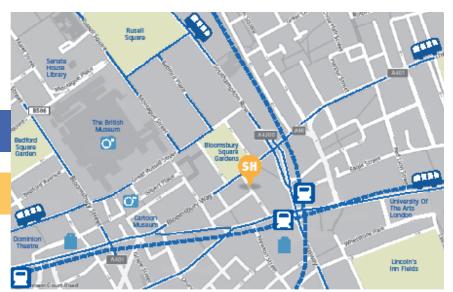

Our school is located in the heart of upmarket Bloomsbury, central London, with all the transport links to the rest of the capital you could ever need at your feet. Our historic building is full of character, light-filled, has an onsite canteen and is packed with the latest technology. Situated in between some of the world's top universities, you'll also find all the academic inspiration you need around you.

# ADDRESS:

2 Southampton Place, London WC1A 2DA