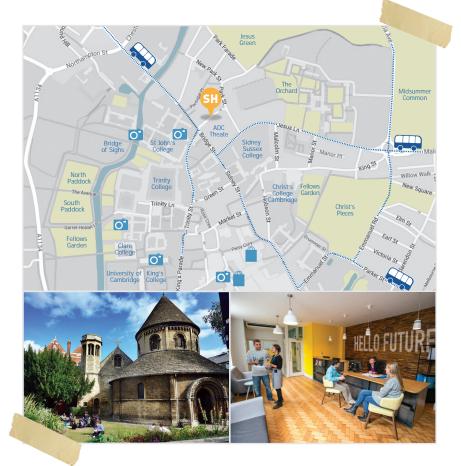

Stafford House Cambridge is located in the heart of the storied city. The school's modern classrooms, canteen and student access centre in the old city are just steps away from the most famous colleges in the world. Students in Cambridge love taking advantage of the unique activities that make this corner of the UK famous: punting on the river Cam, tours of St John's College, Evensong at King's College Chapel, and exploring the theatres and boutiques in the city centre.

## **GREAT PLACES TO VISIT!**

- Punting
- Kings College Chapel
- Trinity Great Court
- The Round Church
- Fitzwilliam Museum

| SCH | 100        | )L |
|-----|------------|----|
| KEY | <b>FAC</b> | ٢S |