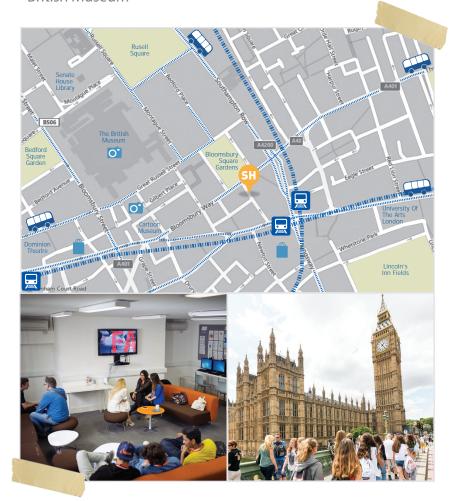

The school is located in the heart of upmarket Bloomsbury, central London, with all the transport links to the rest of the capital you could ever need at your feet. Our historic buildings are full of character, light-filled and packed with the latest technology.

# **GREAT PLACES TO VISIT!**

- The London Eye
- Buckingham Palace
- Big Ben
- Tower of London
- British Museum

420