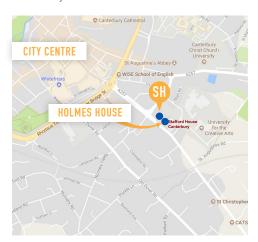

#### LOCATION

**PRICING** 

Holmes House is just minutes from Canterbury city centre with a wealth of cafes, restaurants, shops, parks and points of interest nearby. There is a Tesco Metro supermarket just 3 minutes' walk from the accommodation and the Canterbury Bus Station is less than 10 minutes' walk away. Holmes House is situated next door to the school making it the most convenient accommodation option we offer in Canterbury.

#### **ADDRESS** Holmes House, 21 New Dover Road, CT1 3AS

pre-arrival