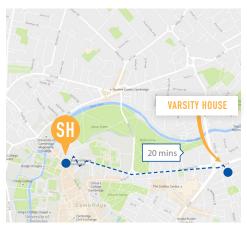

## LOCATION

Varsity House is ideally situated just 20 minutes' walk from the school and city centre. There is a bus stop at the top of the road with buses leaving every 10 minutes. There is an Asda supermarket nearby (7 mins walk) as well as a Tesco supermaket less than 10 minutes walk away.

## QUICK INFO

Weekly

**DISTANCE FROM** SCHOOL

20 minute walk

DISTANCE FROM CITY CENTRE 12 minutes by bus

ON-SITE ASSISTANCE 24 -hour reception

Communal areas outside courtard seating, outside exercise area

CHECK-IN/CHECK OUT Check in Sunday after 2pm, check out Saturday before 10am. Flight details are required two weeks pre-arrival