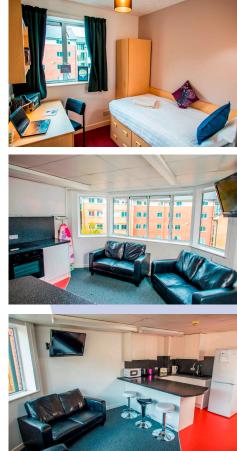

## ACCOMMODATION

Our Varsity House Summer Residence offers single en-suite rooms for under 18 students. Each student room has a bed, wardrobe and chest of drawers as well as study facilities. Rooms are en-suite with private bathroom facilities. Each block of rooms has its own lounge/dining area. An outside courtyard offers seating and an excercise area. The residence has a fully staffed reception with 24 hour supervision. Wireless internet access is available throughout and laundry provision is also available onsite. No smoking.