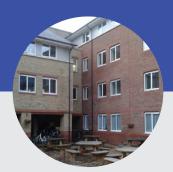

## ACCOMMODATION

Our Varsity House Summer Residence offers single en-suite rooms for under 18 students. Each student room has a bed, wardrobe and chest of drawers as well as study facilities. Rooms are en-suite with private bathroom facilities. Each block of rooms has its own lounge/dining area. An outside courtyard offers seating and an excercise area. The residence has a fully staffed reception with 24 hour supervision. Wireless internet access is available throughout and laundry provision is also available onsite. No smoking.