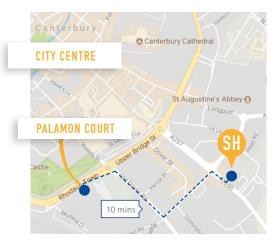

#### LOCATION

Palamon Court is just minutes from Canterbury city centre with a wealth of cafes, restaurants, shops and points of interest nearby. There is a Tesco Metro supermarket just 5 minutes' walk from the accommodation and both the Canterbury East train station and the Canterbury Bus Station are 4 minutes' walk away. Palamon Court is less than 10 minutes' walk from the school or 7 minutes by public transport.

## **ADDRESS**

**PRICING** 

Palamon Court, Rhodaus Town, Canterbury, CT1 2YA