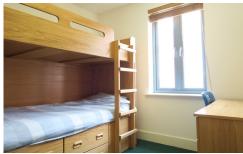

# **ACCOMMODATION**

This residential accommodation is for students aged under the age of 18, with both a residence supervisor and a welfare assistant on site. On-site facilities include a canteen, where students take all their meals, free laundry facilities and communal social areas. Bedrooms are either single or shared and feature an en-suite bathroom, wardrobe, underbed storage and a study area with desk, chair and set of drawers.

# QUICK INFO

ROOMS Single/Shared\*

OTHER FACILITIES

CHECK-IN/CHECK OUT Check in Sunday after 2pm, check out Saturday before 10am Flight details are required two weeks pre-arrival

\*Shared rooms can be twin, triple or quad. Most shared rooms have bunk beds.