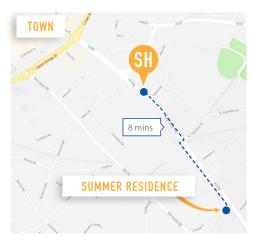

## LOCATION

**PRICING** 

**ADDRESS** 

SINGLE

£280

56-60 New Dover Road,

Canterbury, CT1 3DT

The summer residence is located a short walk from the school and just 13 minutes walk to the city centre. There is a Sainsbury's grocery store 5 minutes walk away. The city centre is 5 minutes travel by public transport using the '12, 89, 89A, Stagecoach Gold 16 or The Diamond 15' bus from the St Lawrence Road bus stop outside the accommodation.