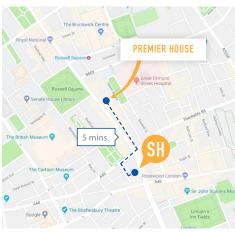

### LOCATION

Located in the heart of Bloomsbury, Premier House is a great base for exploring London and only 5 minutes walk away from the school. The nearest tube station is less than 5 minutes walk away with easy links to central London. With many shops, cafes, supermarkets and museums in close proximity, Premier House is an ideal residence to stay in.

## **ADDRESS** 150 Southampton Row, London, WC1B 5AL

**JULY & AUGUST 2023** 