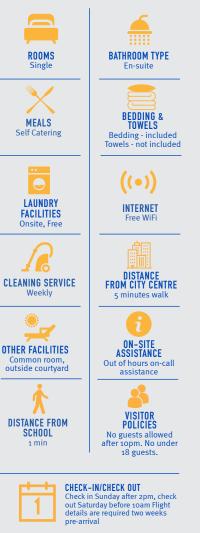

## ACCOMMODATION

Completed in September 2020, Holmes House is a modern student residence offering students fully furnished rooms with private bathroom, study area with desk and chair as well as plenty of storage space. There is a spacious kitchen living area for every 6 students. The residence is ideally located next door to the school and only a 5 minute walk from Canterbury city centre. The residence offers a high quality finish throughout and features a spacious communal area, outside courtyard seating area and free laundry facilities.

## LOCATION

Holmes House is just minutes from Canterbury city centre with a wealth of cafes, restaurants, shops, parks and points of interest nearby. There is a Tesco Metro supermarket just 3 minutes' walk from the accommodation and the Canterbury Bus Station is less than 10 minutes' walk away. Holmes House is situated next door to the school making it the most convenient accommodation option we offer in Canterbury.