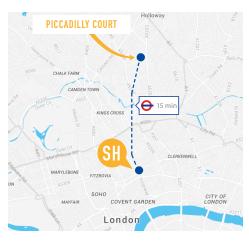

## LOCATION

Piccadilly Court is in a residential area in Zone 2, only two Stations away from Kings Cross. There are lots of cafes and places of interest nearby. The school is a 15 minute journey on the underground. Take the Piccadilly Line (Westbound) from Caledonian Road station to Holborn Station. The school is a two minute walk from Holborn station.

## **ADDRESS**

Piccadilly Court, 457-463 Caledonian Road, London, N7 9BJ