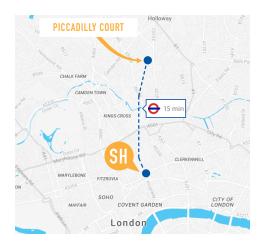

# LOCATION

Piccadilly Court is in a residential area in Zone 2, only two Stations away from Kings Cross. There are lots of cafes and places of interest nearby. The school is a 15 minute journey on the underground. Take the Piccadilly Line (Westbound) from Caledonian Road station to Holborn Station. The school is a two minute walk from Holborn station.

# QUICK INFO

**DISTANCE FROM** SCHOOL 15 minutes by tube

**OTHER FACILITIES** Student Lounge, outside seating area, bike sheds. Coffee

shops and small supermarket next door

CURFEW Week night: 10.30pm Friday and Saturday: