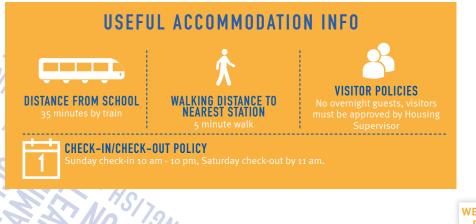

## LOCATION

West Roxbury is located in a very safe residential neighborhood, with parks, restaurants, shops and a supermarket all within walking distance.

The Residence is 35 minutes commute from the school. Take the Needham line from West Roxbury to South Station.