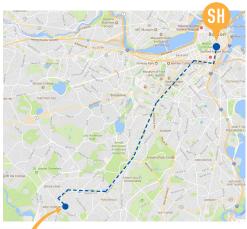

## LOCATION

West Roxbury is located in a very safe residential neighborhood, with parks, restaurants, shops and a supermarket all within walking distance.

The Residence is 35 minutes commute from the school. Take the Needham line from West Roxbury to South Station.