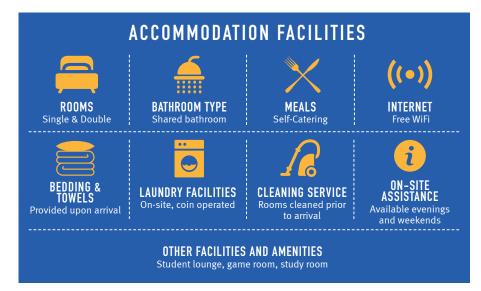

Featuring comfortable single and twin rooms, two student lounges, a games room, and a dedicated study space, it is the perfect environment for students to make their home away from home.