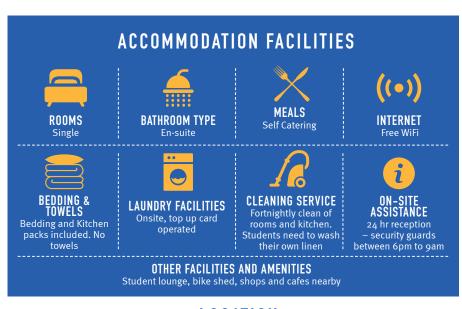

## **ACCOMMODATION**

Bloomfield Court is a modern student development offering students affordable rooms in Holloway Road. It offers lovely en-suite rooms, with a private bathroom, a study area, a large bed and shared kitchen and communal areas. It is perfect for students who aim to make friends, meet new people, and explore London.