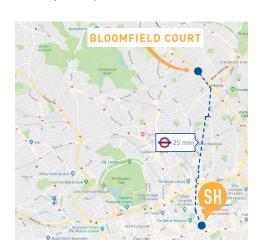

## LOCATION

Bloomfield Court is located just 25 minutes from the school. It is the perfect location for London students, located close to many amenities, nice restaurants like Papa Del's, Food Room, and nice bars like The Highgate Inn.

The school is a 25 minute journey on public transport. Take the No.17 bus from Manor Gardens to Caledonian Road Station and then take the Piccadilly line Westbound for 3 stops to Holborn Station. The school is a two minute walk from Holborn station.