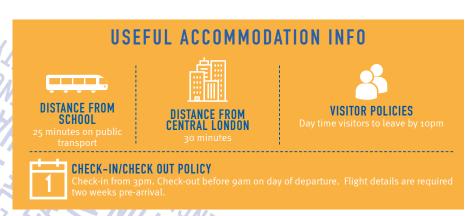

## LOCATION

Bloomfield Court is located just 25 minutes from the school. It is the perfect location for London students, located close to many amenities, nice restaurants like Papa Del's, Food Room, and nice bars like The Highgate Inn.

The school is a 25 minute journey on public transport. Take the No.17 bus from Manor Gardens to Caledonian Road Station and then take the Piccadilly line Westbound for 3 stops to Holborn Station. The school is a two minute walk from Holborn station.