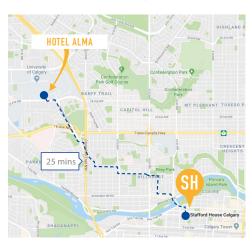

## LOCATION

Ideally situated the residence benefits from all of the onsite facilities, shops, cafes, restaurants and conveniences the University of Calgary offers. The University C-Train is a 10 minute walk away (SB University CTrain Station) and from there it takes just 10 minutes to get to 8th Street SW which is a 2 minute walk from the school.

# **ADDRESS**

**PRICING** 

Hotel Alma, 24th Ave NW, Calgary, Alberta, T2N 4V5

MAY 15TH - AUGUST 15TH 2020