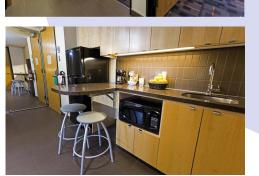

# ACCOMMODATION

Our Calgary residence offers apartment style living with private rooms. Located on the campus of the University of Calgary it has 24 hour security and easy access to campus facilities. The apartments consist of two private bedrooms that each include a double bed, desk and chair, wardrobe and have Wi-Fi throughout the facility. Each apartment has a shared kitchen area, featuring a wet bar, microwave, and full-size refrigerator, and a TV lounge. Basic daily housekeeping, and weekly linen change are included; an on-site laundry facility is available 24 hours a day at cost. Recreational day passes are available at a discounted rate of \$5.00 and give access to a swimming pool, fitness centre, racquet centre, and climbing wall.