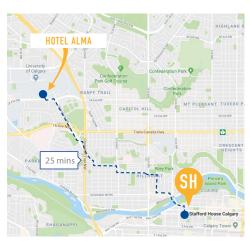

# **ADDRESS**

Hotel Alma, 24th Ave NW, Calgary, Alberta, T2N 4V5

MAY 15TH - AUGUST 15TH 2020

## QUICK INFO

**ROOMS** Single

**LAUNDRY FACILITIES** Onsite, coin operated

OTHER FACILITIES V, fridge, microwave, discounted fitness passes, chair, book-case, dresser, closet

**DISTANCE FROM** SCHOOL

25 minute by public transport