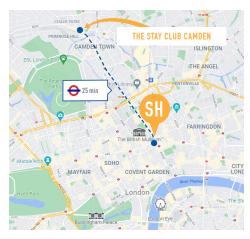

# LOCATION

The Stay Club is located in the heart of Camden, home to the alternative scene in London. The area has cafes, shops, pubs and world-renowned music venues. The Camden Town Underground Station is in Zone 2 and a short 7-minute walk from The Stay Club. The school is a 25-minute journey door to door on bus 168 or by tube on the Northern and Piccadilly lines.

# **ADDRESS**

The Stay Club Camden, 34 Chalk Farm Road, London, NW1 8AJ

\*only available for two people travelling together