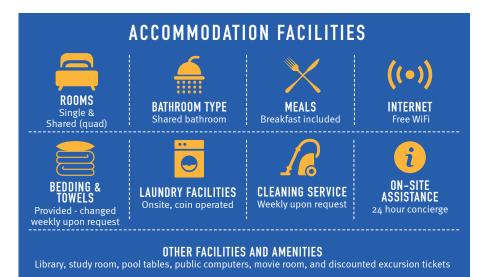

## ACCOMMODATION

Located in the heart of downtown Chicago in a vibrant university district, HI Chicago offers comfortable and contemporary accommodation in an historic building. Though the hostel is situated near public transportation, start your visit on foot and explore notable attractions such as Millennium Park, Buckingham Fountain, the Art Institute, Field Museum, and Shedd Aquarium, which are within walking distance. Rooms are Single (up to 8 people in an apartment) or Shared (up to 4 people in a room).