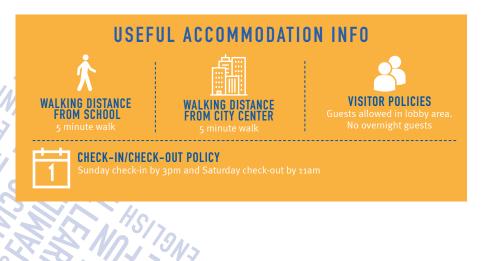

## LOCATION

Located in the downtown center, 2 blocks away from the school center. Just one block away from train lines (all colors). Walking distance to low cost shopping, dining, and museums.

| PRICE PER WEEK                            |        |               |
|-------------------------------------------|--------|---------------|
| DURATION                                  | SINGLE | SHARED (QUAD) |
| 1-4 weeks                                 | \$525  | \$305         |
| 5+ weeks                                  | \$495  | \$280         |
| Summer supplement<br>1 April - 3 November | \$50   | \$50          |