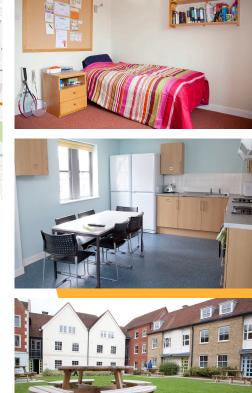

## ACCOMMODATION

Lanfranc is a University residence for students aged 18+ organised into blocks of seven single bedrooms, sharing a kitchen. There is a grass quadrant in the centre and the residence enjoys a close proximity to Canterbury's famous Cathedral. Lanfranc has a nice community feel and is a short walk from the city centre and many cafes, restaurants and shops. Bedrooms include study desk, chair, bedside table, wardrobe and shelving.