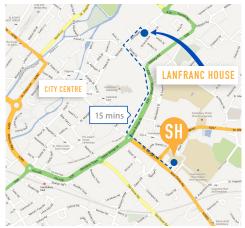

## LOCATION

Lanfranc is just minutes from Canterbury city centre with a wealth of cafes, restaurants, shops and points of interest nearby. There is a large Sainsbury's supermarket just 5 minutes' walk from the accommodation and Kingsmead gym and leisure centre is less than 10 minutes' walk. Lanfranc is less then 15 minutes' walk from the school or 11 minutes' by public transport using the 'Breeze 8' bus from St. Thomas' School bus stop.