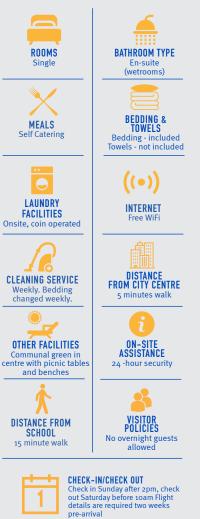

## ACCOMMODATION

Lanfranc is a University residence for students aged 18+ organised into blocks of seven single bedrooms, sharing a kitchen. There is a grass quadrant in the centre and the residence enjoys a close proximity to Canterbury's famous Cathedral. Lanfranc has a nice community feel and is a short walk from the city centre and many cafes, restaurants and shops. Bedrooms include study desk, chair, bedside table, wardrobe and shelving.

## LOCATION

Lanfranc is just minutes from Canterbury city centre with a wealth of cafes, restaurants, shops and points of interest nearby. There is a large Sainsbury's supermarket just 5 minutes' walk from the accommodation and Kingsmead gym and leisure centre is less than 10 minutes' walk. Lanfranc is less then 15 minutes' walk from the school or 11 minutes' by public transport using the 'Breeze 8' bus from St. Thomas' School bus stop.