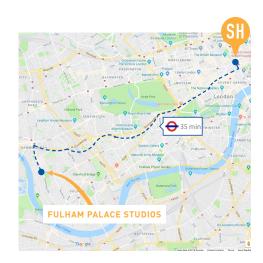

## LOCATION

The residence is located just 10 minutes walk from Hammersmith station which is on the Piccadilly Line. There are many cafés, theatres, museums and shops in the local area and there is access to public transport right outside your doorstep for easy travel to central London.

The school is a 35 minute journey by public transport. From outside the residence take the 220/295 bus to Hammersmith bus station, walk 1 min to Hammersmith tube station and take the Piccadilly Line 11 stops to Holborn station. The school is a two minute walk from Holborn station.