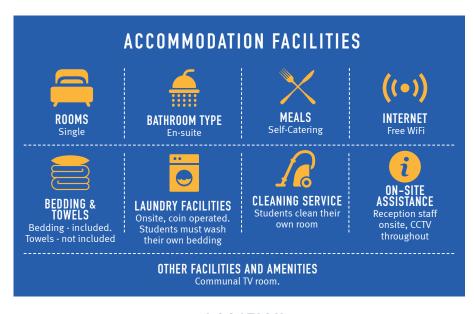

## **ACCOMMODATION**

Our Fulham Palace residence offers modern studios with high quality facilities in a convenient location in zone 2. Each studio includes a large comfortable bed, private bathroom and kitchenette, a study area with desk and chair, plenty of storage space and free WiFi throughout. The residence includes on-site laundrette, TV room, CCTV and features a secure electronic entry system.