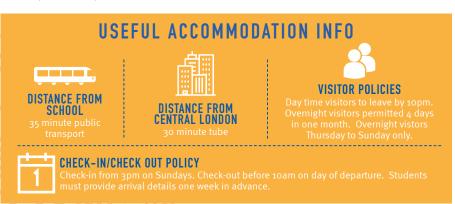

The school is a 35 minute journey by public transport. From outside the residence take the 220/295 bus to Hammersmith bus station, walk 1 min to Hammersmith tube station and take the Piccadilly Line 11 stops to Holborn station. The school is a two minute walk from Holborn station.