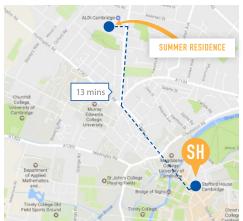

## LOCATION

The residence is an 8 minute cycle ride to the school, your journey will take you over the River Cam and through Jesus Green, one of the most beautiful parks in Cambridge where you will find six tennis courts, an outdoor swimming pool, BBQ area and even concerts on Sunday afternoons in the summer. It is also ideally situated with an Aldi supermarket just minutes away and several shops close by. The school is 13 minutes travel by public transport using the 'Citi 5' bus from the Central Cambridge bus stop.

PRICE PER WEEK PRIVATE ROOM, EN-SUITE, FULL BOARD £350

ADDRESS 149 Histon Road, Cambridge, CB4 3GY

## QUICK INFO

MEALS 16-17 Full Board

BEDDING & TOWELS Bedding - included Towels - not included

Free onsite

DISTANCE FROM CITY CENTRE 13 minutes by bus

OTHER FACILITIES Courtyard with basketball court and table tennis, covered bicycle storage, CCTV, 24 hour secuirity