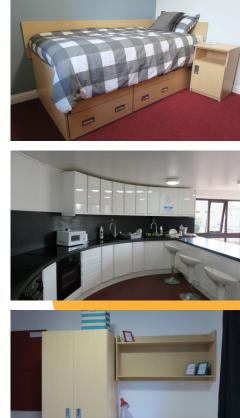

## ACCOMMODATION

Refurbished in 2015, this residence has spacious rooms and modern facilities. All rooms have an en-suite bathroom, bedside table, wardrobe and a study area with desk and chair. The residence has shared communal kitchens and lounge/dining areas where students can prepare meals. Our summer residence offers high quality University style lodging and is conveniently located just 20 minutes' walk from the school and city centre.