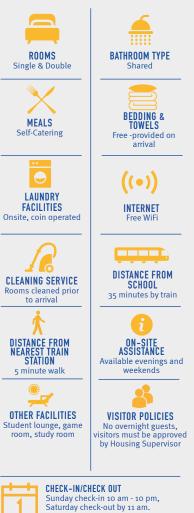

OM                                                                     |          |
| \$200                                                                                       | \$150    |
| DOUBLE, EN-SUITE BATHROOM                                                                   |          |
| \$250                                                                                       | \$200    |
| STUDIO, QUEEN BED, EN-SUITE BATHROOM                                                        |          |
| \$450                                                                                       | \$340    |
| \$30 p/w summer supplement: 7 June - 29 August 2020<br>\$200 deposit required upon check-in |          |

ADDRESS 20 Pine Lodge Road, West Roxbury, MA













## QUICK INFO