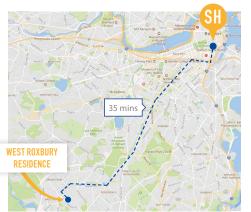

## LOCATION

West Roxbury is located in a very safe residential neighborhood, with parks, restaurants, shops and a supermarket all within walking distance. The Residence is 35 minutes commute from the school. Take the Needham line from West Roxbury to South Station.