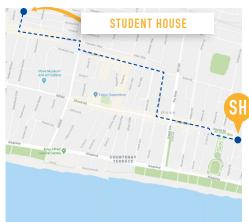

## LOCATION

The student house is 15 minutes by bus to the school and only 2 minutes' walk to the nearest supermarket. A park, gym and other amenities are all within walking distance. From the house it is a 4 minute walk to the bus stop where students can take buses 2, 46 or 49 to the school.

ADDRESS 31 Rutland Road Hove, BN3 5FF