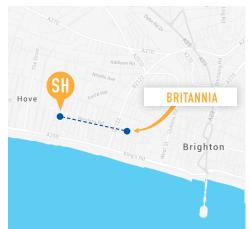

## LOCATION

The Britannia residence is ideally situated with an 8 minute walk to the school, 5 minute walk to the city centre and 4 minute walk to the seafront. It is surrounded by shops and cafes, with a Waitrose supermarket just 2 minutes walk away. Brighton's train station is a 15 minute walk. The school is 6 minutes travel by public transport using the '1, 1A, 5A, 5B, 6, 21, 25X, 46, 49, 60' bus from the Clarence Square bus stop.