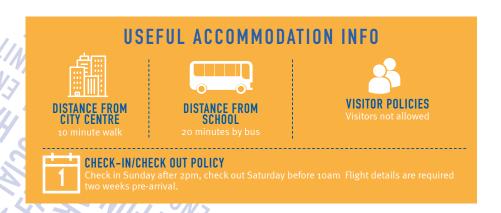

## LOCATION

The Phoenix Hall residence is 20 minutes by bus to the school, a 10 minute walk to the city centre and a 15 minute walk to Brighton train station. It is a 5 minute walk to Aldi, the nearest supermarket.

The school is 20 minutes travel by public transport using the '5, 5A, 5B, 25X, 46, 49' bus from the St Peter's Church bus stop (Stop N).