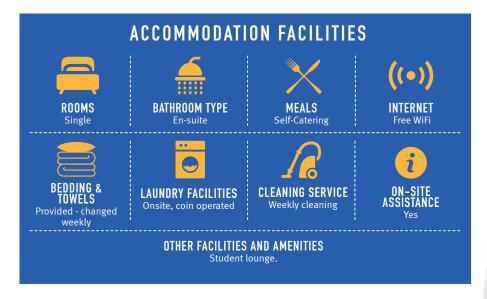

## **ACCOMMODATION**

Phoenix Hall is situated in an attractive area of Brighton less than a mile from the seafront in the residential area of Hanover. The accommodation is arranged in flats of 6-8 bedrooms, with a shared fully equipped kitchen/lounge in each flat. The rooms are en-suite, featuring a study desk with chair and large chest of drawers.