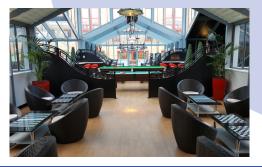

### **ACCOMMODATION** Castle street offers stunning, fully fitted deluxe studios. Each spacious studio features a kitchen unit, en-suite bathroom and a comfortable study area with a desk and chair. The communal facilities include an open courtyard, a custom built conservatory complete with fully fitted gym, snooker and pool table, social and study area as well as a cinema room with gaming chairs and PS4 console.

### QUICK INFO

Studio

BEDDING & TOWELS Included on arrival

Outdoor courtyard, pool tables, a study room cinema, gym and pool tables. They also have two steam rooms.

Onsite, students need to pay to use and pay for their own laundry detergent