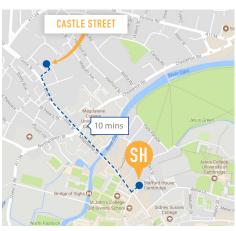

#### LOCATION

A modern student residence constructed in Sept 2016, it is only moments from Jesus Green and less than 10 mins walking distance from the school and city centre. The school is less than 5 minutes travel by public transport using the 'Citi 5 or Citi 6' bus from the Shire Hall bus stop outside the accommodation.

## **ADDRESS** Castle Park, Castle Street, Cambridge, CB3 0SZ