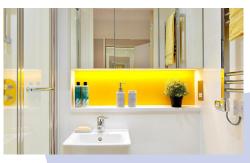

## **ACCOMMODATION**

Each studio contains a queen size bed with under-bed storage, a spacious fitted wardrobe, a study area with desk and drawers, kitchen and en-suite bathroom. The kitchen features a two-ring hob, oven, microwave, under-counter fridge and stainless steel sink. The bathroom features a shower, sink, toilet, cabinets and heated towel rail. All rooms come with ultra-fast broadband and Wi-Fi and are suitable for single or double occupancy.