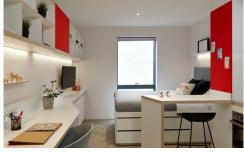

## **ACCOMMODATION**

Each studio contains a queen size bed with under-bed storage, a spacious fitted wardrobe, a study area with desk and drawers, kitchen and en-suite bathroom. The kitchen features a two-ring hob, oven, microwave, under-counter fridge and stainless steel sink. The bathroom features a shower, sink, toilet, cabinets and heated towel rail. All rooms come with ultra-fast broadband and Wi-Fi and are suitable for single or double occupancy.