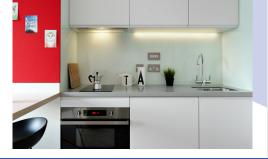

## **ACCOMMODATION**

Each studio contains a queen size bed with under-bed storage, a spacious fitted wardrobe, a study area with desk and drawers, kitchen and en-suite bathroom. The kitchen features a two-ring hob, oven, microwave, under-counter fridge and stainless steel sink. The bathroom features a shower, sink, toilet, cabinets and heated towel rail. All rooms come with ultra-fast broadband and Wi-Fi and are suitable for single or double occupancy.