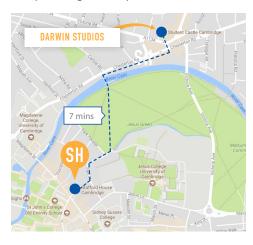

## LOCATION

A modern student residence constructed in 2016, it is only moments from Jesus Green and less than 15 mins walking distance from the school and city centre. The surrounding area has many shops, restaurants and cafés within easy walking distance. The residence also organises regular activities to allow students to meet other university students living there. The school is 7 minutes travel by public transport using the 'Citi 4' bus from the Victoria Road bus stop outside the accommodation.