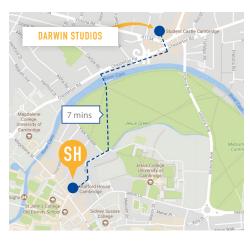

#### LOCATION

A modern student residence constructed in 2016, it is only moments from Jesus Green and less than 15 mins walking distance from the school and city centre. The surrounding area has many shops, restaurants and cafés within easy walking distance. The residence also organises regular activities to allow students to meet other university students living there. The school is 7 minutes travel by public transport using the 'Citi 4' bus from the Victoria Road bus stop outside the accommodation.