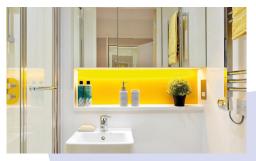

# **ACCOMMODATION**

Each studio contains a queen size bed with under-bed storage, a spacious fitted wardrobe, a study area with desk and drawers, kitchen and en-suite bathroom. The kitchen features a two-ring hob, oven, microwave, under-counter fridge and stainless steel sink. The bathroom features a shower, sink, toilet, cabinets and heated towel rail. All rooms come with ultra-fast broadband and Wi-Fi, as well as a Freeview-enabled smart TV. Suitable for single or double occupancy.