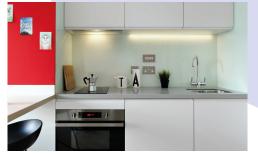

# **ACCOMMODATION**

Each studio contains a queen size bed with under-bed storage, a spacious fitted wardrobe, a study area with desk and drawers, kitchen and en-suite bathroom. The kitchen features a two-ring hob, oven, microwave, under-counter fridge and stainless steel sink. The bathroom features a shower, sink, toilet, cabinets and heated towel rail. All rooms come with ultra-fast broadband and Wi-Fi, as well as a Freeview-enabled smart TV. Suitable for single or double occupancy.