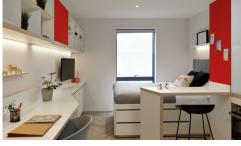

# **ACCOMMODATION**

Each studio contains a queen size bed with under-bed storage, a spacious fitted wardrobe, a study area with desk and drawers, kitchen and en-suite bathroom. The kitchen features a two-ring hob, oven, microwave, under-counter fridge and stainless steel sink. The bathroom features a shower, sink, toilet, cabinets and heated towel rail. All rooms come with ultra-fast broadband and Wi-Fi, as well as a Freeview-enabled smart TV. Suitable for single or double occupancy.