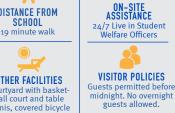

### QUICK INFO

**BATHROOM TYPE** 

BEDDING & TOWELS

Bedding - included Towels - not included

((•))

INTERNET

DISTANCE FROM CITY CENTRE

13 minutes by bus

ROOMS

LAUNDRY **FACILITIES** 

OTHER FACILITIES Courtyard with basket-ball court and table tennis, covered bicycle storage, CCTV, 24 hour secuirity