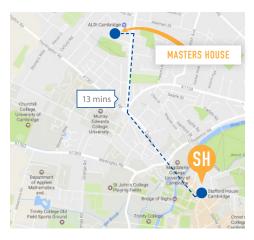

### LOCATION

The residence is an 8 minute cycle ride to the school, your journey will take you over the River Cam and through Jesus Green, one of the most beautiful parks in Cambridge where you will find six tennis courts, an outdoor swimming pool, BBQ area and even concerts on Sunday afternoons in the summer. It is also ideally situated with an Aldi supermarket just minutes away and several shops close by. The school is 13 minutes travel by public transport using the 'Citi 5' bus from the Central Cambridge bus stop.

### QUICK INFO

**BATHROOM TYPE** 

BEDDING & TOWELS

Bedding - included Towels - not included

((•))

INTERNET

DISTANCE FROM CITY CENTRE

13 minutes by bus