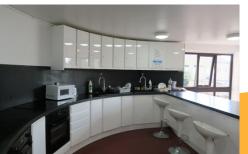

### **ACCOMMODATION**

Refurbished in 2015, this residence has spacious rooms and modern facilities. All rooms have an en-suite bathroom, bedside table, wardrobe and a study area with desk and chair. The residence has shared communal kitchens and lounge/dining areas where students can prepare meals. Masters House offers high quality University style lodging and is conveniently located just 20 minutes' walk from the school and city centre.