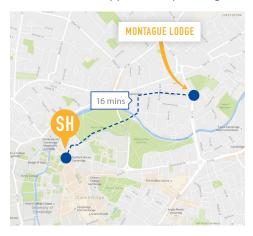

#### LOCATION

Ideally situated just 20 minutes' walk from the school and city centre, the residence is close to Midsummer Common which hosts a number of events during the year. Jesus Green is also nearby which has open-air tennis courts and an outdoor swimming pool open in summer. The residential area is beautiful and very peaceful and perfect for students who would like to row on the River Cam. The school is 16 minutes travel by public transport using the 'Citi 2' bus from the De Freville Avenue bus stop.