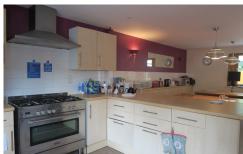

## **ACCOMMODATION**

This is a fully supervised residence, with single room availabilty. All rooms are en-suite and the house has a communal dining room and kitchen. Each student room has a bed, bedside cabinet, wardrobe, a chest of drawers, a study desk and WiFi throughout. Each student also has an individually allocated cupboard in the kitchen. There is access to laundry facilities and staff members onsite.

# QUICK INFO

ROOMS Single

**CLEANING SERVICE** area once per week

OTHER FACILITIES Large kitchen and lounge area, patio garden, bicycle storage, safety deposit box in each room

**BATHROOM TYPE** En-suite

INTERNET Free WiFi