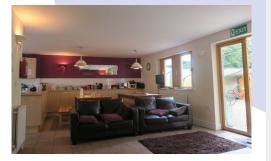

## **ACCOMMODATION**

This is a fully supervised residence, with single room availabilty. All rooms are en-suite and the house has a communal dining room and kitchen. Each student room has a bed, bedside cabinet, wardrobe, a chest of drawers, a study desk and WiFi throughout. Each student also has an individually allocated cupboard in the kitchen. There is access to laundry facilities and staff members onsite.

# QUICK INFO

ROOMS Single

**CLEANING SERVICE** area once per week

OTHER FACILITIES Large kitchen and lounge area, patio garden, bicycle storage, safety deposit box in each room

**BATHROOM TYPE** En-suite

INTERNET Free WiFi