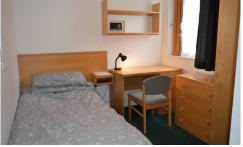

## **ACCOMMODATION**

This is a fully supervised residence, with single room availabilty. All rooms are en-suite and the house has a communal dining room and kitchen. Each student room has a bed, bedside cabinet, wardrobe, a chest of drawers, a study desk and WiFi throughout. Each student also has an individually allocated cupboard in the kitchen. There is access to laundry facilities and staff members onsite.

# QUICK INFO

ROOMS Single

**CLEANING SERVICE** area once per week

OTHER FACILITIES Large kitchen and lounge area, patio garden, bicycle storage, safety deposit box in each room

**BATHROOM TYPE** En-suite

INTERNET Free WiFi