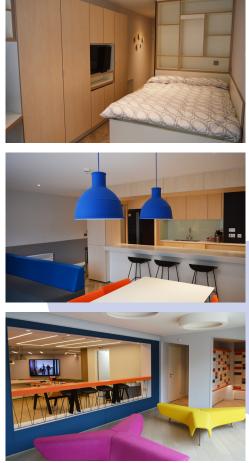

## ACCOMMODATION

Student Castle is one of the finest examples of modern accommodation for students in Cambridge. Students can benefit from contemporary and comfortable living in this central location. Each en-suite room contains a double bed and under-bed storage, study desk, wardrobe and bathroom with walk-in shower. There are 7 single en-suite rooms in a flat with shared kitchen and living space. Rooms and communal areas cleaned once per week. No smoking.