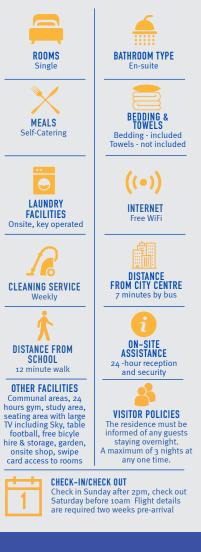

## ACCOMMODATION

Student Castle is one of the finest examples of modern accommodation for students in Cambridge. Students can benefit from contemporary and comfortable living in this central location. Each en-suite room contains a double bed and under-bed storage, study desk, wardrobe and bathroom with walk-in shower. There are 7 single en-suite rooms in a flat with shared kitchen and living space. Rooms and communal areas cleaned once per week. No smoking.

## LOCATION

A modern student residence constructed in 2016, it is only moments from Jesus Green and less than 15 mins walking distance from the school and city centre. The surrounding area has many shops, restaurants and cafés within easy walking distance. The residence also organises regular activities to allow students to meet other university students living there. The school is 7 minutes travel by public transport using the 'Citi 4' bus from the Victoria Road bus stop outside the accommodation.