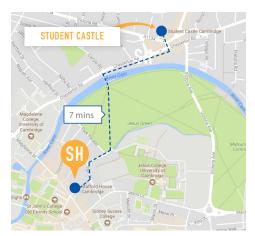

## LOCATION

A modern student residence constructed in 2016, it is only moments from Jesus Green and less than 15 mins walking distance from the school and city centre. The surrounding area has many shops, restaurants and cafés within easy walking distance. The residence also organises regular activities to allow students to meet other university students living there. The school is 7 minutes travel by public transport using the 'Citi 4' bus from the Victoria Road bus stop outside the accommodation.