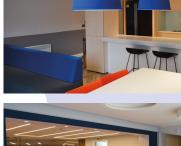

#### OTHER FACILITIES

Communal areas, 24 communat areas, 24 hours gym, study area, seating area with large TV including Sky, table football, free bicyle hire & storage, garden, onsite shop, swipe card access to rooms

### **ACCOMMODATION**

Student Castle is one of the finest examples of modern accommodation for students in Cambridge. Students can benefit from contemporary and comfortable living in this central location. Each en-suite room contains a double bed and under-bed storage, study desk, wardrobe, Freeview TV and bathroom with walk-in shower. There are 7 single en-suite rooms in a flat with shared kitchen and living space. Rooms and communal areas cleaned once per week. No smoking.