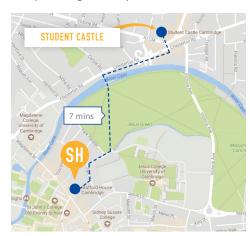

# LOCATION

A modern student residence constructed in 2016, it is only moments from Jesus Green and less than 15 mins walking distance from the school and city centre. The surrounding area has many shops, restaurants and cafés within easy walking distance. The residence also organises regular activities to allow students to meet other university students living there. The school is 7 minutes travel by public transport using the 'Citi 4' bus from the Victoria Road bus stop outside the accommodation.