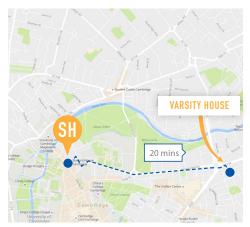

## LOCATION

Varsity House is ideally situated just 20 minutes' walk from the school and city centre. There is a bus stop at the top of the road with buses leaving every 10 minutes. There is an Asda supermarket nearby (7 mins walk) as well as a Tesco supermaket less than 10 minutes walk away.

## QUICK INFO

Weekly

**DISTANCE FROM** SCHOOL

20 minute walk

seating, outside exercise area

DISTANCE FROM CITY CENTRE 12 minutes by bus

**OTHER FACILITIES** Communal areas, outside courtard

Check in Sunday after 2pm, check out Saturday before 10am. Flight details are required two weeks pre-arrival