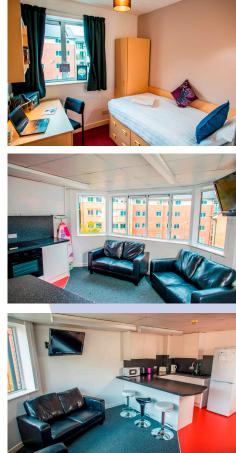

## ACCOMMODATION

Our Varsity House Residence offers single en-suite rooms for adult students. Each block of rooms has its own communal kitchen and lounge/dining area. Each student room has a bed, wardrobe and chest of drawers as well as study facilities. Rooms are en-suite with private bathroom facilities. An outside courtyard offers seating and an outside exercise area. The residence has a fully staffed reception with 24 hour supervision. Wireless internet access is available throughout and laundry provision is also available onsite. No smoking.