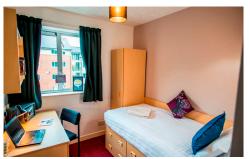

#### **ACCOMMODATION**

Our Varsity House Summer Residence offers single en-suite rooms for adult students. Each block of rooms has its own communal kitchen and lounge/dining area. Each student room has a bed, wardrobe and chest of drawers as well as study facilities. Rooms are en-suite with private bathroom facilities. An outside courtyard offers seating and an outside exercise area. The residence has a fully staffed reception with 24 hour supervision. Wireless internet access is available throughout and laundry provision is also available onsite. No smoking.