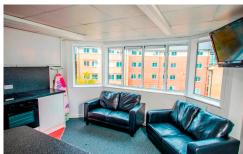

#### **ACCOMMODATION**

Our Varsity House Summer Residence offers single en-suite rooms for adult students. Each block of rooms has its own communal kitchen and lounge/dining area. Each student room has a bed, wardrobe and chest of drawers as well as study facilities. Rooms are en-suite with private bathroom facilities. An outside courtyard offers seating and an outside exercise area. The residence has a fully staffed reception with 24 hour supervision. Wireless internet access is available throughout and laundry provision is also available onsite. No smoking.