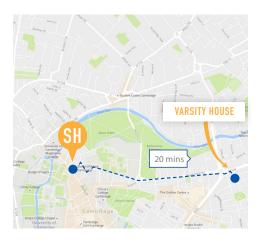

#### LOCATION

Varsity House is ideally situated just 20 minutes' walk from the school and city centre. There is a bus stop at the top of the road with buses leaving every 10 minutes. There is an Asda supermarket nearby (7 mins walk) as well as a Tesco supermaket less than 10 minutes walk away.