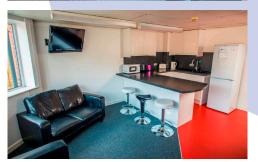

#### **ACCOMMODATION**

Our Varsity House Summer Residence offers single en-suite rooms for adult students. Each block of rooms has its own communal kitchen and lounge/dining area. Each student room has a bed, wardrobe and chest of drawers as well as study facilities. Rooms are en-suite with private bathroom facilities. An outside courtyard offers seating and an outside exercise area. The residence has a fully staffed reception with 24 hour supervision. Wireless internet access is available throughout and laundry provision is also available onsite. No smoking.