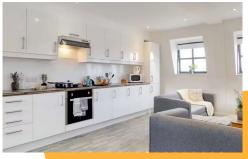

#### **ACCOMMODATION**

This new building is a premium residence with spacious rooms and modern facilities. All rooms have an en-suite bathroom, bedside table, wardrobe and a study area with desk and chair. The residence has shared communal kitchens and lounge / dining areas where students can prepare meals. There is also a shared social space to spend time with other residents. Castle Hill also has a fitness centre, available 24/7. Castle Hill is a top-quality university style lodging and is ideally located close to the school and city centre.