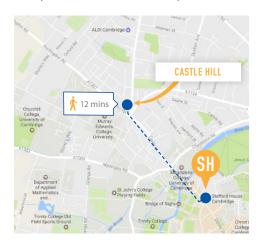

### LOCATION

The residence is a 12-minute walk to the school, your journey will take you over the river Cam and through Jesus Green, one of the most beautiful parks in Cambridge where you will find six tennis courts, an outdoor swimming pool, BBQ area and even concerts on Sunday afternoons in the summer. It is ideally situated close to all the shops and restaurants in the city centre and several shops close by.