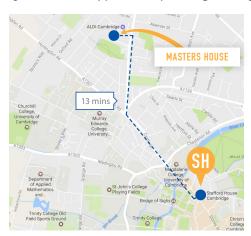

# QUICK INFO

**BATHROOM TYPE** 

BEDDING & TOWELS

Bedding - included Towels - not included

((•))

INTERNET

DISTANCE FROM CITY CENTRE

13 minutes by bus

#### LOCATION

The residence is an 8 minute cycle ride to the school, your journey will take you over the River Cam and through Jesus Green, one of the most beautiful parks in Cambridge where you will find six tennis courts, an outdoor swimming pool, BBQ area and even concerts on Sunday afternoons in the summer. It is also ideally situated with an Aldi supermarket just minutes away and several shops close by. The school is 13 minutes travel by public transport using the 'Citi 5' bus from the Central Cambridge bus stop.