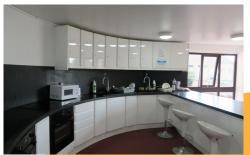

## **ACCOMMODATION**

Refurbished in 2015, this residence has spacious rooms and modern facilities. All rooms have an en-suite bathroom, bedside table, wardrobe and a study area with desk and chair. The residence has shared communal kitchens and lounge/dining areas where students can prepare meals. Our summer residence offers high quality University style lodging and is conveniently located just 20 minutes' walk from the school and city centre.