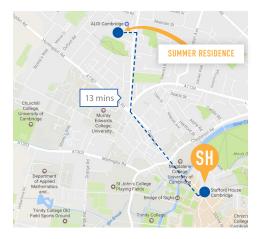

### LOCATION

The residence is an 8 minute cycle ride to the school, your journey will take you over the River Cam and through Jesus Green, one of the most beautiful parks in Cambridge where you will find six tennis courts, an outdoor swimming pool, BBQ area and even concerts on Sunday afternoons in the summer. It is also ideally situated with an Aldi supermarket just minutes away and several shops close by. The school is 13 minutes travel by public transport using the 'Citi 5' bus from the Central Cambridge bus stop.