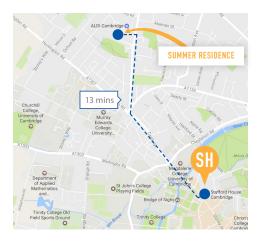

## LOCATION

The residence is an 8 minute cycle ride to the school, your journey will take you over the River Cam and through Jesus Green, one of the most beautiful parks in Cambridge where you will find six tennis courts, an outdoor swimming pool, BBQ area and even concerts on Sunday afternoons in the summer. It is also ideally situated with an Aldi supermarket just minutes away and several shops close by. The school is 13 minutes travel by public transport using the 'Citi 5' bus from the Central Cambridge bus stop.