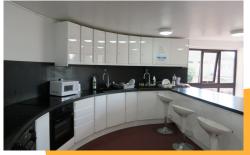

## **ACCOMMODATION**

Refurbished in 2015, this residence has spacious rooms and modern facilities. All rooms have an en-suite bathroom, bedside table, wardrobe and a study area with desk and chair. The residence has shared communal kitchens and lounge/dining areas where students can prepare meals. Our summer residence offers high quality University style lodging and is conveniently located just 20 minutes' walk from the school and city centre.