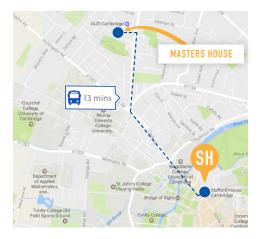

#### LOCATION

The residence is an 8 minute cycle ride to the school, your journey will take you over the River Cam and through Jesus Green, one of the most beautiful parks in Cambridge where you will find six tennis courts, an outdoor swimming pool, BBQ area and even concerts on Sunday afternoons in the summer. It is also ideally situated with an Aldi supermarket just minutes away and several shops close by. The school is 13 minutes travel by public transport using the 'Citi 5' bus from the Central Cambridge bus stop.