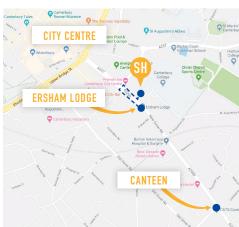

#### LOCATION

Ersham lodge is in an ideal location for students studying in Canterbury with the school just minutes away from the accomodation. With a supermarket just 5 minutes walk away, Canterbury cinema just 6 and the city centre only 8 minutes walk, Ersham lodge is the perfect combination of convenience and safety. The school canteen where students will take their meals is also just a short 5 minute walk along the same road as the residence.